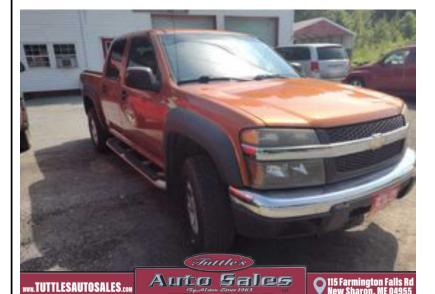

## 2006 CHEVROLET COLORADO LT1 CREW CAB 4WD

\$10,988

115 FARMINGTON FALLS RD NEW SHARON ME,04955

Scan QR Code or Click Here

VIN: 1GCDT136068313199

STK#: 313199

**EXTERIOR COLOR: ORANGE** 

**DRIVETRAIN: 4WD** 

TRIM: LT1 CREW CAB 4WD

**CONDITION: USED** 

**MPG HIGHWAY: 22** 

**COLOR: ORANGE** 

**MILEAGE: 108132** 

INTERIOR COLOR: GRAY TRANSMISSION: AUTOMATIC **ENGINE: 3.5L L5 DOHC 20V** 

**MPG CITY: 16 - 17** 

DESCRIPTION/OPTIONS: (((THESES ARE CASH PRICES ONLY, FINANCING MAY BE DIFFERENT))) We do offer special financing for people with no credit or bad credit Just fill out our credit application here https://www.tuttlesautosales.com/apply-for-financing/ Or text Greg two zero seven four nine one nine zero eight eight for more info