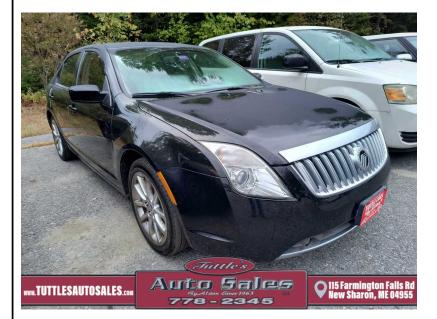

## 2010 MERCURY MILAN V6 PREMIER

115 FARMINGTON FALLS RD NEW SHARON ME,04955

Scan QR Code or Click Here

VIN: 3MEHM0JG4AR665079

STK#: 665079

EXTERIOR COLOR: BLACK DRIVETRAIN: FWD

TRIM: V6 PREMIER CONDITION: USED

TDIM. VC DDEMIE

COLOR: BLACK

**MILEAGE: 120895** 

INTERIOR COLOR: BLACK TRANSMISSION: AUTOMATIC ENGINE: 3.0L V6 DOHC 24V

**DESCRIPTION/OPTIONS:** (((THESES ARE CASH PRICES ONLY, FINANCING MAY BE DIFFERENT ))) We do offer special financing for people with no credit or bad credit Just fill out our credit application here https://www.tuttlesautosales.com/apply-for-financing/ Or text Greg two zero seven four nine one nine zero eight eight for more info