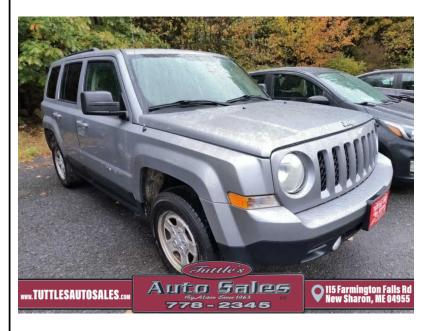

## **2015 JEEP PATRIOT SPORT 4WD**

\$7,488

**115 FARMINGTON FALLS RD NEW SHARON** ME,04955

VIN: 1C4NJRBB8FD147724 STK#: 147724 **EXTERIOR COLOR: SILVER DRIVETRAIN: 4WD TRIM: SPORT 4WD CONDITION: USED MPG HIGHWAY: 23 - 28** 

**COLOR: SILVER MILEAGE: 125429 INTERIOR COLOR: GRAY** 

ENGINE: 2.4L L4 DOHC 16V MPG CITY: 20 - 23

DESCRIPTION/OPTIONS: (((THESES ARE CASH PRICES ONLY, FINANCING MAY BE DIFFERENT ))) We do offer special financing for people with no credit or bad credit Just fill out our credit application here https://www.tuttlesautosales.com/apply-for-financing/ Or text Greg two zero seven four nine one nine zero eight eight for more info