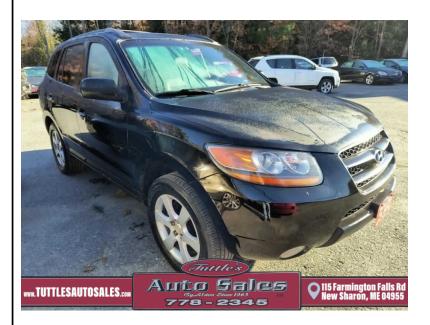

## Text: 207-491-9088

\$7,488

2008 HYUNDAI SANTA FE LIMITED AWD

115 FARMINGTON FALLS RD NEW SHARON

ME,04955

VIN: 5NMSH73E78H214948 STK#: 214948 EXTERIOR COLOR: BLACK DRIVETRAIN: 4WD TRIM: LIMITED AWD CONDITION: USED MPG HIGHWAY: 24 COLOR: BLACK MILEAGE: 136786 INTERIOR COLOR: BLACK TRANSMISSION: AUTOMATIC ENGINE: 3.3L V6 DOHC 24V MPG CITY: 17