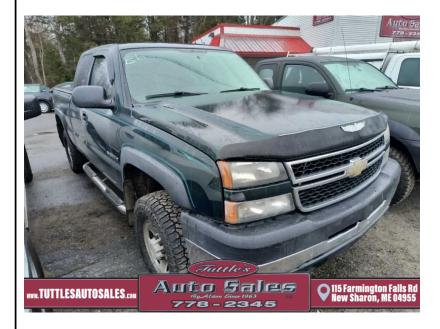

## 2006 CHEVROLET SILVERADO 2500HD WORK TRUCK EXT. CAB 4WD \$12,988

115 FARMINGTON FALLS RD NEW SHARON ME,04955

Scan QR Code or Click Here

VIN: 1GCHK29U06E166304

STK#: 166304

EXTERIOR COLOR: GREEN

DRIVETRAIN: 4WD

TRIM: WORK TRUCK EXT. CAB 4WD

**CONDITION: USED** 

COLOR: GREEN
MILEAGE: 176092

INTERIOR COLOR: GRAY

TRANSMISSION: AUTOMATIC ENGINE: 6.0L V8 OHV 16V

**DESCRIPTION/OPTIONS:** (((THESES ARE CASH PRICES ONLY, FINANCING MAY BE DIFFERENT ))) We do offer special financing for people with no credit or bad credit Just fill out our credit application here https://www.tuttlesautosales.com/apply-for-financing/ Or text Greg two zero seven four nine one nine zero eight eight for more info