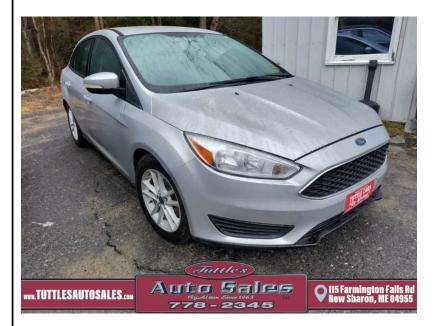

## 2015 FORD FOCUS SE SEDAN

\$6,488

115 FARMINGTON FALLS RD NEW SHARON ME,04955

Scan QR Code or Click Here

VIN: 1FADP3F22FL242728 COLOR:

STK#: 242728

EXTERIOR COLOR: SILVER
DRIVETRAIN: FWD
TRIM: SE SEDAN
CONDITION: USED

MPG HIGHWAY: 36

COLOR: SILVER
MILEAGE: 71031

INTERIOR COLOR: GRAY
TRANSMISSION: AUTOMATIC
ENGINE: 2.0L L4 DOHC 16V

**MPG CITY: 26** 

**DESCRIPTION/OPTIONS:** (((THESES ARE CASH PRICES ONLY, FINANCING MAY BE DIFFERENT ))) We do offer special financing for people with no credit or bad credit Just fill out our credit application here https://www.tuttlesautosales.com/apply-for-financing/ Or text Greg two zero seven four nine one nine zero eight eight for more info